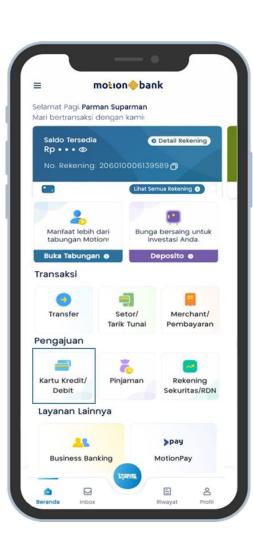

## **MODERN & CONVENIENT CREDIT CARDS**

**Full digital** onboarding with a 5-minute approval decision!

- Credit limit increase
- Cash on hand
- Transaction details
- Change PIN
- Virtual card display for online transaction

All cards feature contactless technology for lightning-fast and secure tap-and-go payments.