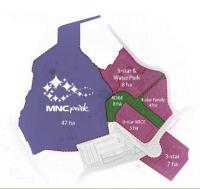

#### SEZ MNC Lido City Master Plan (1,040 ha)

- Trump International Golf Club Lido
- 2 Clubhouse & Country Club
- Private Clubhouses
- Condominium
- 5 Trump International Resort Lido
- 6 Lido Lake Resort
- Hyatt Regency Lido Resort
- 8 Lido Adventure Park
- Theme Park
- Retail, Dining & Entertainment
- 5-Star Hotels & Water Park
- 4-Star Hotels & MICE
- 3-Star Hotel
- Movieland
- 15 Lido World Garden
- Lido Nature Park
- 77 Residential
- 8 Commercial
- Wellness Center
- Retirement VIIIage