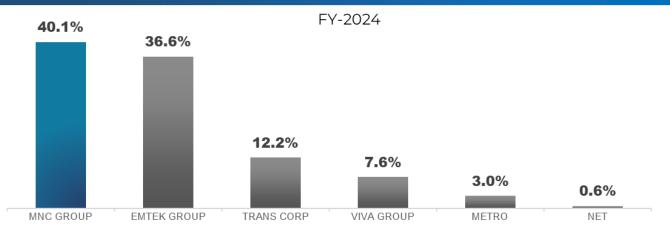

#### AD SPEND SHARE BY MEDIA GROUP

Source: Marketing Corporate Analyst Data Source - incl Digital Ad Spend (Report Adex Nett Assumption), Periode 2024