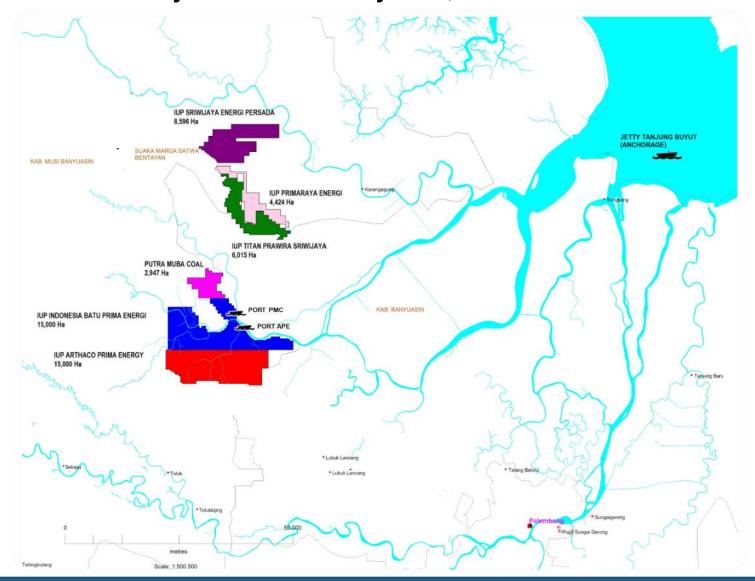

#### Banyuasin & Musi Banyuasin, South Sumatra

#### **Resources & Reserves**

| IUP                                                             | Area<br>(ha) | GAR<br>(kcal/kg) | Resources (MT) |             |            |             | Reserves (MT) |  |
|-----------------------------------------------------------------|--------------|------------------|----------------|-------------|------------|-------------|---------------|--|
|                                                                 |              |                  | Measured       | Indicated   | Inferred   | Total       | КСМІ          |  |
| Based on Indonesian Joint Committee for Mineral Reserves (KCMI) |              |                  |                |             |            |             |               |  |
| PMC                                                             | 2,947        | 3,000 - 3,600    | 60,400,000     | 12,900,000  | 3,600,000  | 76,900,000  | 54,820,000    |  |
| APE¹                                                            | 3,550        | 2,500 - 3,250    | 214,300,000    | 142,800,000 | 84,900,000 | 442,000,000 | 222,140,000   |  |
| IBPE <sup>2</sup>                                               | 1,322        | 3,060 - 3,375    | 10,100,000     | 16,300,000  | 4,900,000  | 31,300,000  | 17,270,000    |  |
| Total                                                           | 7,819        |                  | 284,800,000    | 172,000,000 | 93,400,000 | 550,200,000 | 294,230,000   |  |

#### Description:

PMC : PT Putra Muba Coal PE : PT Primaraya Energi
APE : PT Arthaco Prima Energy TPS : PT Titan Prawira Sriwijaya
IBPE : PT Indonesia Batu Prima Energi SEP : PT Sriwijaya Energi Persada