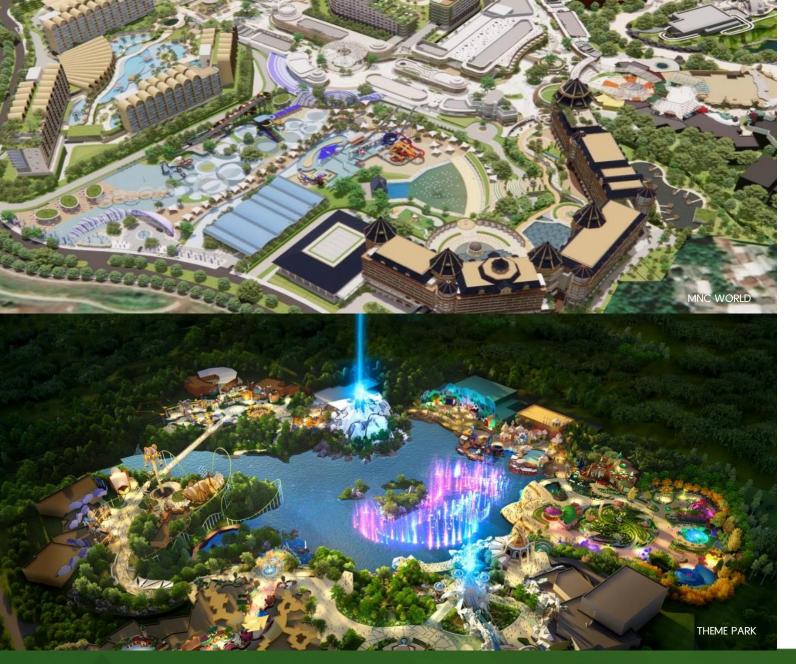

#### SEZ MNC Lido City Master Plan (1,040 ha)

- Trump International Golf Club Lido
- 2 Clubhouse & Country Club
- Private Clubhouses
- Condominium
- 5 Trump International Resort Lido
- 6 Lido Lake Resort
- Hyatt Regency Lido Resort
- 8 Lido Adventure Park
- Theme Park
- Retail, Dining & Entertainment
- 5-Star Hotels & Water Park
- 4-Star Hotels & MICE
- 3-Star Hotel
- Movieland
- 15 Lido World Garden
- Lido Nature Park
- 77 Residential
- 8 Commercial
- Wellness Center
- Retirement VIIIage

## 80 ha

- The best entertainment destination in Indonesia
- Presenting a world-class standard Theme Park
- Absorb a lot of manpower
- Increase the number of local and foreign tourists
- Theme Park 49 ha
- Retail, Dining, & Entertainment 6.5 ha
- Hotel, MICE, & Water Park 24 ha