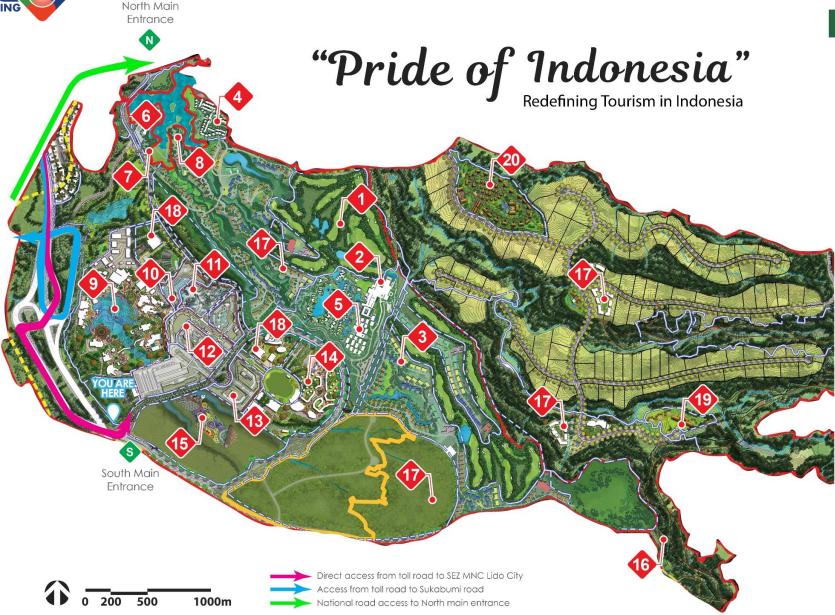

#### SEZ MNC Lido City Master Plan (1,040 ha)

- Trump International Golf Club Lido
- 2 Clubhouse & Country Club
- Private Clubhouses
- Condominium
- 5 Trump International Resort Lido
- 6 Lido Lake Resort
- Hyatt Regency Lido Resort
- 8 Lido Adventure Park
- Theme Park
- Retail, Dining & Entertainment
- 5-Star Hotels & Water Park
- 4-Star Hotels & MICE
- 3-Star Hotel
- Movieland
- 15 Lido World Garden
- Lido Nature Park
- 77 Residential
- 8 Commercial
- Wellness Center
- Retirement VIIIage