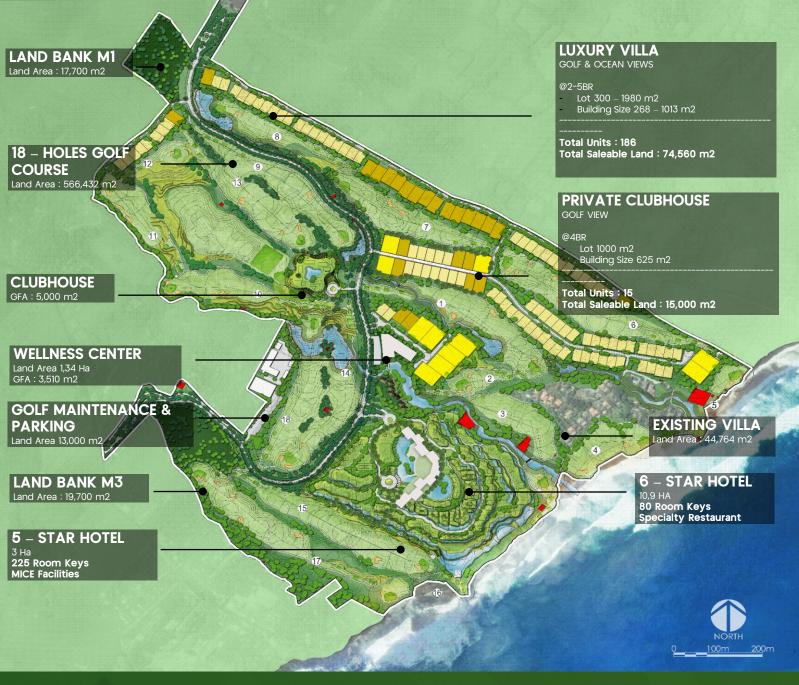

## The largest and most integrated luxury resort development in Bali

- According to BPJT (Toll Road Regulatory Agency), there will be a new toll road connecting

  Kuta Gilimanuk, with exit near the site
- Via the new toll road, Kuta Canggu Tanah Lot can be reached in 20 minutes