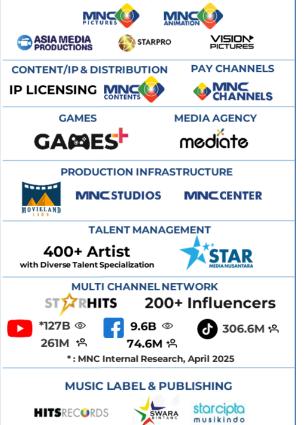

## **End-to-End Talent Sourcing & Pool Management**

- Talent Search
- MNC Production
- Organic

**400**+ Artist

Manages Talent to Perform On Air - Off Air - Digital (Group or Non Group)

**10 years Contract** 

MULTI CHANNEL NETWORK

MNC Group

Channels

**Social Media** 

**Highest Traffic Generator** Consistently Generates

1.5 Billion

Views/month

500-700

Daily Social Media Upload from Content Library and Original Production

**127B** views

**156.9M** subs **67.3B** views

**74.6M** followers **9.6B** views

**306.6M** followers

MUSIC LABEL & PUBLISHING

#### **Music Labels Consisting of**

**177**Music Artists

650+

Songs

Operates as music publisher with 163 Song Writers and 370 Compositions