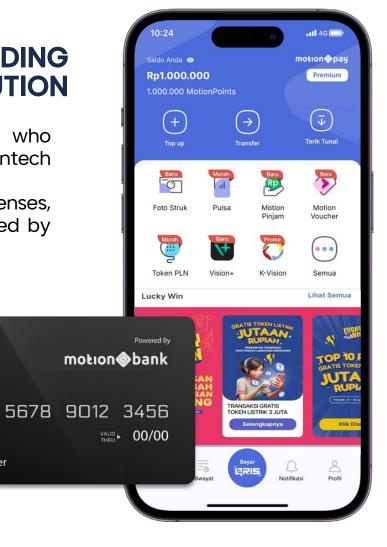

## motion bank THE SOLUTION

#### **Account Details** with optional balance display **Main Products** Savings Account Online Time Deposits MotionPension

#### **Daily Transactions**

#### **Financial Solutions**

- Debit Card & Digital/Virtual Credit Card
- Digital Lending
- Securities Account/RDN

(Business Banking & MotionPay Integration)

#### **QRIS Payment**

MotionBank is an integrated digital banking app, providing end to end banking services and attractive features.