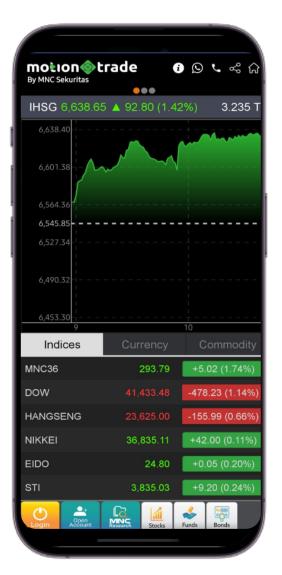

## **Payment Networks**

VIRTUAL CARDS ACCOUNTS

RETAIL OUTLETS E-WALLET

QRIS DIRECT DEBIT

PAYLATER/ CARDLESS

MotionTrade by MNC Sekuritas has been one of the best and wellknown online stock-trading platform since 2016.

Advance **Charting Tools** 