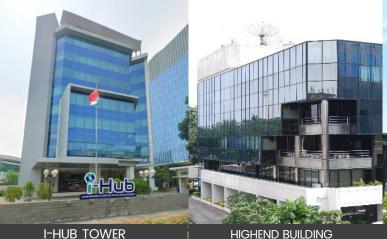

#### **OFFICE SPACE**

**Total Gross** 430,000 sqm

NLA 346,600 sqm

Including:

5,800 sqm

Co-working Space (both offices and hospitality)

Note: Owned

MICE 24,000 sqm

Gross: 197,000 sqm NLA: 121,500 sqm

- Hospitality and others segment includes hotel resorts, office buildings and co-working space. Development is intended to maximize the utility of landbanks that are all located in the prime area in both Jakarta and Surabaya. Thus, in the past 5 years MNC Land has developed MNC Bank Tower, MNC Tower Surabaya, Oakwood/One East and Park Tower & Park Hyatt Jakarta.
- The portfolio has generated sizable recurring income, high occupancy and competitive rent supported by the captive market from MNC **Group** as well as external customers.
- \* The property is owned by MNC Group, MNC Land is the project manager and building manager of the Property

PARK TOWER

MNC UNIVERSITY

MNC STUDIOS\*

MNC VISION TOWER\*

MNC TOWER SURABAYA