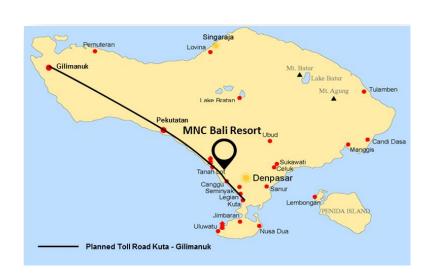

## The largest and most integrated luxury resort development in Bali

- According to BPJT (Toll Road Regulatory Agency), there will be a new toll road connecting

  Kuta Gilimanuk, with exit near the site
- Via the new toll road, Kuta Canggu Tanah Lot can be reached in 20 minutes