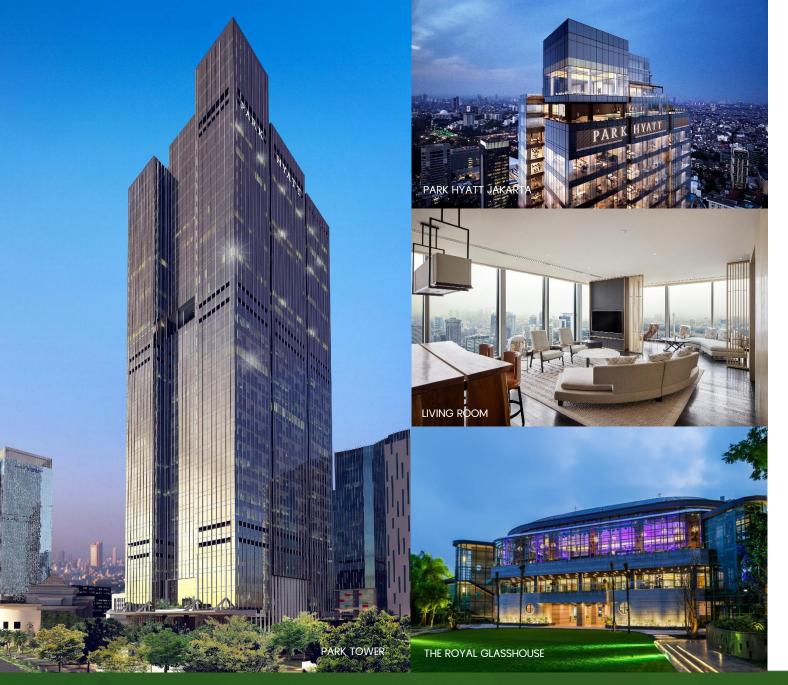

#### PARK HYATT JAKARTA™

29,000 sqm

220

OFFICE SPACE

ROOM KEYS

- **Location**: MNC Center, Central Jakarta, very close to Governments' offices and embassies, CBD Jakarta and elite residential landmark of Menteng.
- Park Tower is a premium grade A mixed-use building. The 37-storey building consist of 29,000 sqm office spaces and Park Hyatt Jakarta.
- Coworking space
- Park Hyatt Jakarta is the first and the only Park Hyatt brand hotel in Indonesia. A Luxury Hotel with total of 220 room keys, ranging from 57 sqm to 300 sqm. Facilities including ballroom, meeting rooms, spa and fitness center as well as dining outlets. Latest awards: Best Luxury Hotel in Indonesia (Asia) from Trip.Best Global and Asia 2024; #1 Hotel in Indonesia & Top 3 Hotels in Southeast Asia from Conde Nast Traveller Readers' Choice Awards 2024; First Place for Best City Hotel in the Asia Pacific (Indonesia) from the Travel + Leisure Luxury Award Asia Pacific 2024.
- Park Hyatt Jakarta presented **The Royal Glasshouse** in 2023. The Royal Glasshouse is a unique and grand MICE venue with a spacious area of 1,200 sqm and capable to accommodate up to 1,400 people.