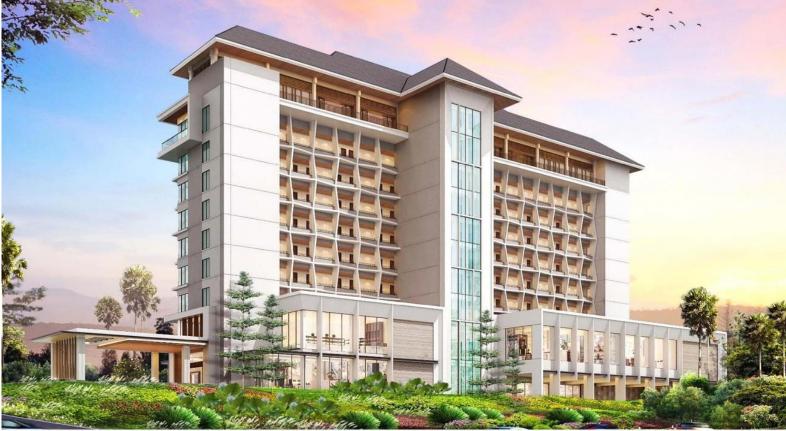

## The largest and most integrated luxury resort development in Bali

- According to BPJT (Toll Road Regulatory Agency), there will be a new toll road connecting

  Kuta Gilimanuk, with exit near the site
- Via the new toll road, Kuta Canggu Tanah Lot can be reached in 20 minutes

## **THE WESTIN**

RESORT NUSA DUA BALI

- Location: ITDC complex in Nusa Dua area and approx.

  13 km or 30 minutes away from Ngurah Rai International Airport.
- **5-star Hotel Resort** with total room keys of **433 rooms** with sizes ranging from 38 sqm to 171 sqm.
- Latest awards: The Best Hotels & Resorts for Families 2024 from Travel Leisure Hotels 2024; Best Family Resorts Awards 2024 Reader's Choice by Holidays With Kids; Exquisite Awards 2024 Readers' Choice in Favorite Hotel category; World MICE Awards 2024, winning Best Incentive Hotel and Best Convention Centre in Indonesia; Top 12 Best Family Resorts in Bali by Virgin Australia 2024; the Best Restaurant & Bar by Exquisite Media 2024.
- MICE facilities with a total area of ~15,700 sqm, largest convention hall: 2,394 sqm with capacity of up to 2,500 pax, featuring a beachfront wedding venue.
- Hosted Events: 2024 World Water Forum, The 2nd UN Tourism Conference on Women Empowerment in Tourism in Asia Pacific in 2024, 2023 AIS Summit, The 19th Indonesian Palm Oil Conference in 2023, G20 Bali Summit in 2022, Indonesia Masters And Indonesia Open in 2021, and BWF World Tour Finals in 2021.