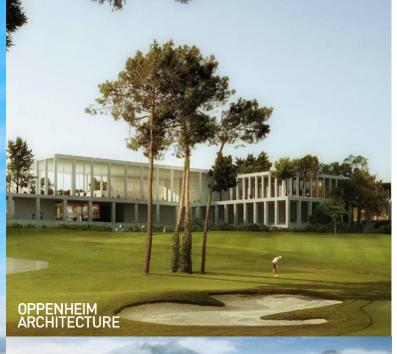

The sensation of playing golf among the clouds at an altitude of 700 meters above the sea level surrounded by Mount Salak, Mount Gede, and Mount Pangrango

- 18-Hole Championship Golf Course designed by Ernie Els 83 ha
- Country Club designed by Oppenheim Architecture

  Pro-Shop, VIP Suite, and High-End Restaurant with Outdoor

  Bar & Grill and MICE facilities

  3 ha
- Private Clubhouses
  21 luxury units located on the fairways side of the Golf
  Course with Mountain and Garden View options
  5 ha