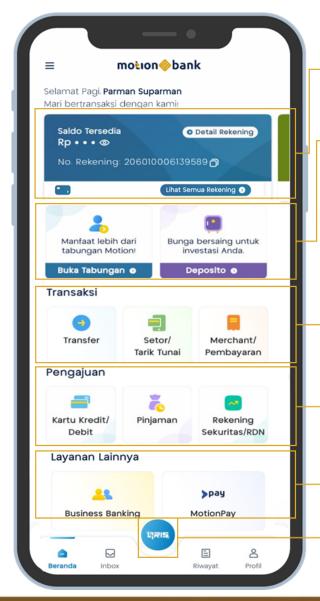

## motion bank THE SOLUTION

#### **Account Details** with optional balance display **Main Products** Savings Account Online Time Deposits MotionPension

#### **Daily Transactions**

#### **Financial Solutions**

- Debit Card & Digital/Virtual Credit Card
- Digital Lending
- Securities Account/RDN

(Business Banking & MotionPay Integration)

#### **QRIS Payment**

MotionBank is an integrated digital banking app, providing end to end banking services and attractive features.

### **UPCOMING FEATURES**

- Online Debit
- · Bank as a Service (BaaS)
- Cardless Cash Withdrawal
- QRIS Tuntas (Merchant)
- Cross Border OR
- FX Online
- Personal Financial Management