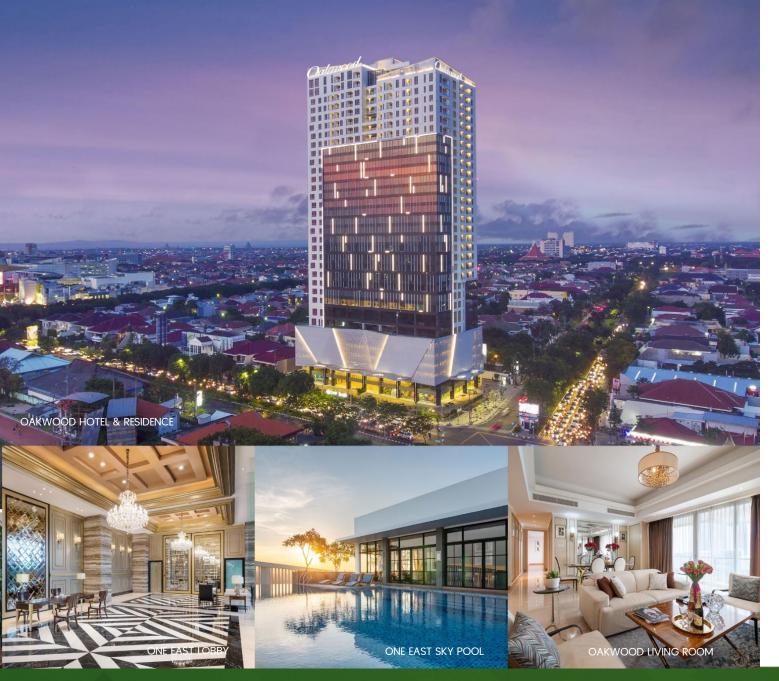

#### 144 room keys 262 units

- Location: Kertajaya Indah, Surabaya, East Java
- **262 units** of luxury apartment, ranging from 78 sqm for 1 bedroom to 272 sqm penthouse unit
- **5-star Hotel** with total room keys of **144 rooms** with sizes ranging from 44 sqm to 110 sqm
- Managed by **Oakwood**, an award-winning and the largest serviced apartment operator in the world
- Latest awards: Surabaya Tourism Award 2022 for The Best Tourism Information Provider, Indonesia Care 2020 Certificate CHSE from the Indonesian Ministry of Tourism & Creative Economy, Real-estate Creative Awards 2019, 5-Star Hotel Certification 2019
- **Supporting facilities**: sky lounge, kids room, skypool, private cinema and fitness center
- Event Space: Grand Ballroom with total capacity of up to 500 pax