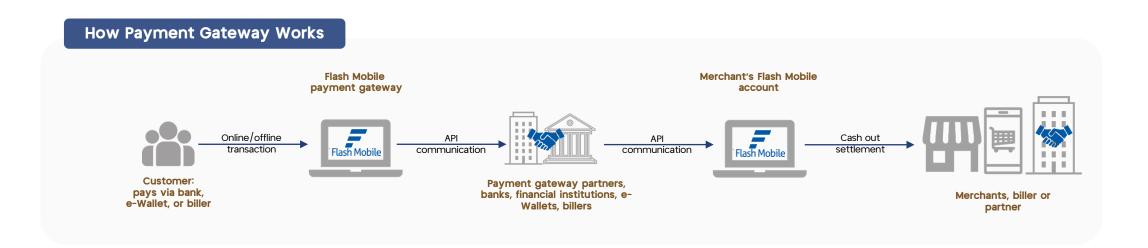

### **CUTTING-EDGE FEATURES**

MotionPoints

**MotionBills** 

MotionVoucher

**MotionPaylater** 

ISO/IEC 27001:2013 Certified
Bank Indonesia No. 21/392/DKSP/Srt/B

Financial Services

**Flash Mobile** focus on providing payment gateway services in Indonesia, with qualified certifications including:

- PCI DSS security certification
- Fund Transfer Certification between Banks & e-Money
- QRIS Payment Certification
- Electronic Transaction and System Operator (PSTE)
- Payment Gateway
- **QRIS Enabler**

Invoicing for SMEs

- **▼** Transfer Services
- Billing Aggregator
- Value Added Services

## **Payment Networks**

VIRTUAL CARDS ACCOUNTS

RETAIL OUTLETS E-WALLET

QRIS DIRECT DEBIT

PAYLATER/ CARDLESS

MotionTrade by MNC Sekuritas has been one of the best and wellknown online stock-trading platform since 2016.