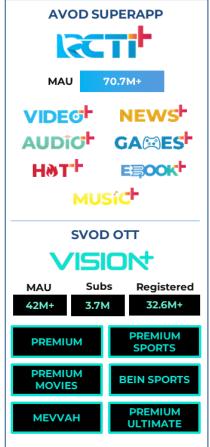

#### **AVOD SUPERAPP – RCTI+**

- AVOD Superapp with the most content category offerings, comprising of Video, News, Audio, Games, UGC, Music, and Digital Book
- RCTI+ and Vision+ are the only OTT Streaming service that carry Indonesia's most watched 4 FTA channels, RCTI, GTV, MNCTV, and iNews.
- News+: Equipped with smart audio news & article reading feature.
- Creation of independent (standalone) advertising inventory on top of ads bundle from MNC Media's 4 FTA TV to drive incremental ads revenue.

## VISION

 SVOD OTT Streaming with the most content (VOD) and linear channels selections.

**35,000+** hours of VOD content **110+** local and international channels

- Secured multiple marquee sports event rights, including AFF, AFC and EURO Cup exclusively until 2028.
- Top notch award winning original productions exclusive for Vision+ subscribers.
- The fastest growing number of transactions from 1.1 million to 5.4 million in 2024, increased close to 5x YoY.

TOTAL MAU 110M+ PAID SUBS 3.7M

**CONTENT VOD LIBRARY** 

35,956 Hours

**TOTAL PLAYS** 

2.190 Billion

Jutaan