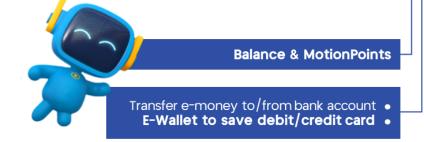

## motionopay

## INTEGRATED CASHLESS PAYMENT SOLUTION

MotionPay is a digital payment platform including electronic money, electronic wallet, and digital transfer.

MotionPay serves as the main payment instrument in MNC Group Ecosystem as well as mass products payment.

**Mass Product Segment** 

MotionPay has partnerships with other • mass service providers
Product Display •

### **CUTTING-EDGE FEATURES**

MotionPoints

**MotionBills** 

MotionVoucher

**MotionPaylater** 

ISO/IEC 27001:2013 Certified
Bank Indonesia No. 21/392/DKSP/Srt/B

Financial Services

**Flash Mobile** focus on providing payment gateway services in Indonesia, with qualified certifications including: