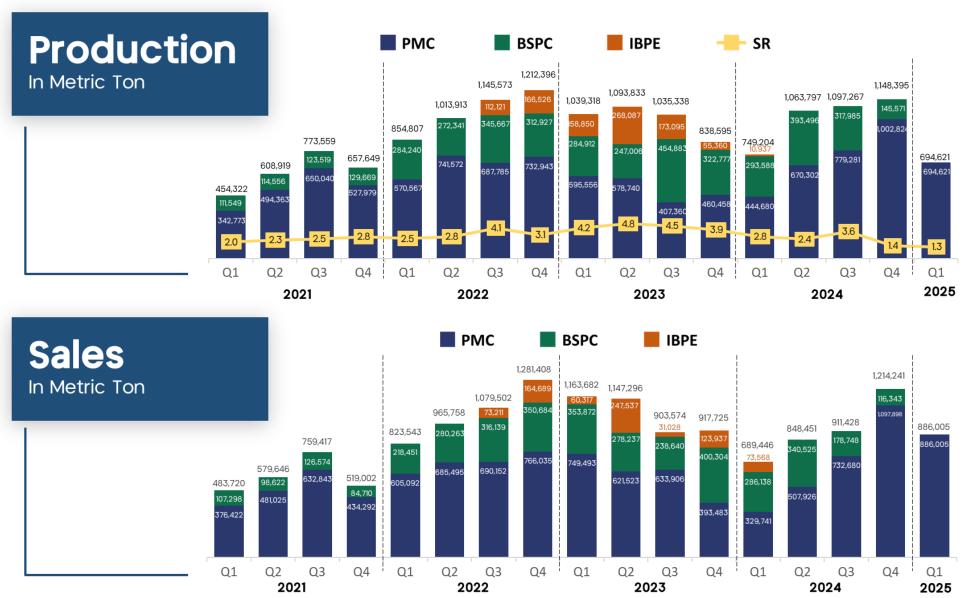

# **Trading Business – Product Quality**

#### Non-Coking Coal

MNC Energy offers a diverse portfolio of coal products, ranging from low to high calorific values.

**Low**Calorific Value
3,400 – 4,600 GAR

**Medium**Calorific Value
4,600 – 5,500 GAR

**High**Calorific Value
5,500 – 7,000 GAR