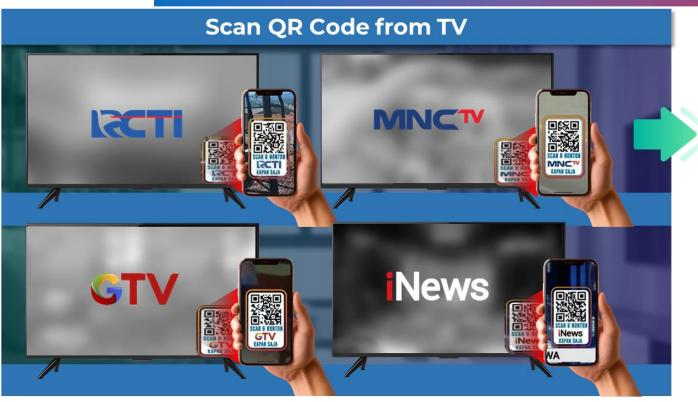

## Patented QR Code Technology

### Enable users to transition from non-digital to digital platform

The best way to predict the future is to create it.

-Abraham Lincoln

FINANCIAL SERVICES