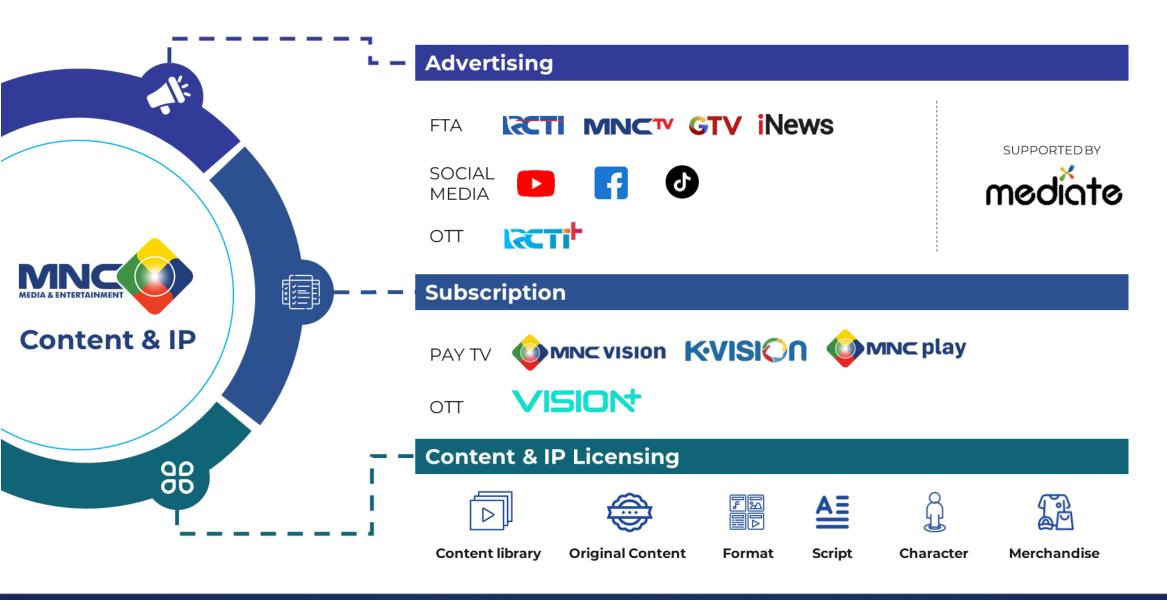

in Indonesia**

#### **TALENT SEARCH**

**#1** Production Output Performance 3 of 5 Top Program

#### **DRAMAS**

**#1** Production Output Performance 4 of 5 Top Program

#### **ANIMATIONS**

**#1** Production Output **#1** Animation Program **65** Countries

#### **SHORT SERIES**



#### **BOX OFFICE MOVIE**



#### **SPECIAL PROGRAMS**

**#1** Production Output Performance 3 of 5 Top Program

#### **REALITY PROGRAMS**

**#1** Production Output Performance 2 of 4 Top Program

### INFOTAINMENT

**#1** Production Output

### **ORIGINALS**















In-House Channels

Total Audience Share 43.8%

Performance 10 of 20 Top Channels



SIND PNEWSTV

FOOD TRAVEL



**LIFE** 



KIDS

hanacaraka197

















And Many More



## Most Comprehensive Content, Channels, & IP Monetization





## Movieland: The Only Independent & The Most Integrated One Stop Studios



Located only 45 minutes from Jakarta with its direct toll road access & exit, Movieland allows a more productive & efficient content production.

#### **SPEED & QUALITY**

Movieland streamlines film and TV series production across all stages, from preproduction to post-production, with every process managed in one unified and controlled environment.

Cost Savings

20%

Production Quantity

as per Q1-2025

1,000+

**Episodes** 

### **Backlot & Facades**































## **End-to-End Talent Sourcing & Pool Management**



- Talent Search
- MNC Production
- Organic

**400**+ Artist



Manages Talent to Perform On Air - Off Air - Digital (Group or Non Group)

**10 years Contract** 

MULTI CHANNEL