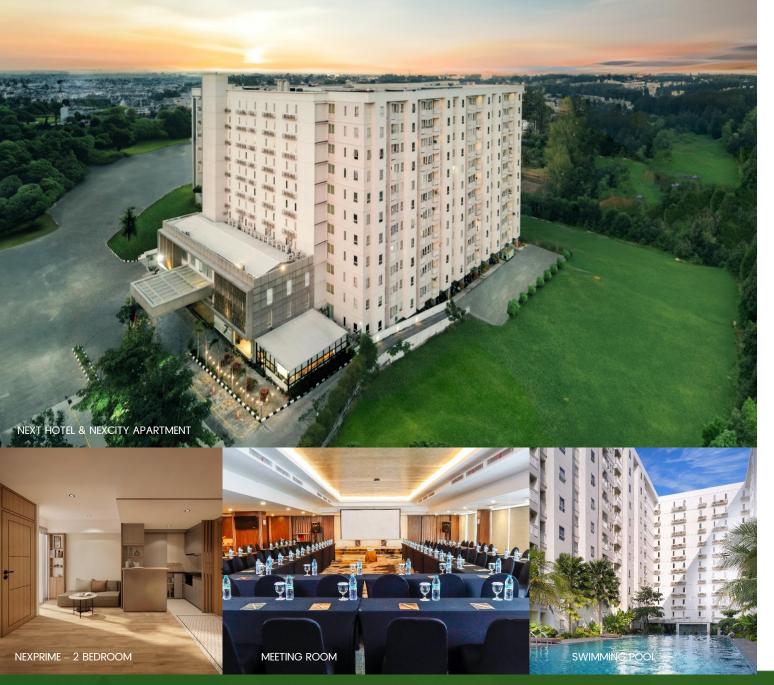

## 127 room keys 215 units

- Location: Jalan Laksda Adisucipto KM 8, Yogyakarta, close to multiple popular tourist attractions, including universities and shopping centers.
- **4-star** hotel with a total of **127 rooms**, ranging from 18 sqm to 58 sqm.
- **215 apartment units**, ranging from 24.5 sqm for a studio to 44.5 sqm for a 2-bedroom.
- Supporting facilities: meeting room (total capacity of up to 350 pax), fitness center, swimming pool, cafe, restaurant, and business center.