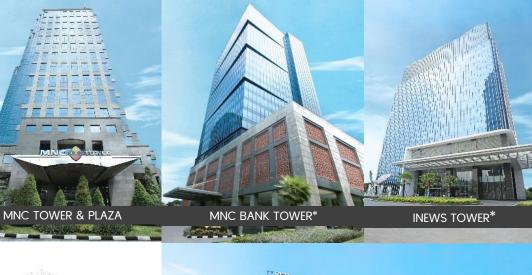

#### **OFFICE SPACE**

**Total Gross** 430,000 sqm

NLA 346,600 sqm

Including:

5,800 sqm

Co-working Space (both offices and hospitality)

Note: Owned

MICE 24,000 sqm

Gross: 197,000 sqm NLA: 121,500 sqm

- Hospitality and others segment includes hotel resorts, office buildings and co-working space. Development is intended to maximize the utility of landbanks that are all located in the prime area in both Jakarta and Surabaya. Thus, in the past 5 years MNC Land has developed MNC Bank Tower, MNC Tower Surabaya, Oakwood/One East and Park Tower & Park Hyatt Jakarta.
- The portfolio has generated sizable recurring income, high occupancy and competitive rent supported by the captive market from MNC **Group** as well as external customers.
- \* The property is owned by MNC Group, MNC Land is the project manager and building manager of the Property

PARK TOWER

MNC UNIVERSITY

MNC STUDIOS\*

MNC VISION TOWER\*

MNC TOWER SURABAYA