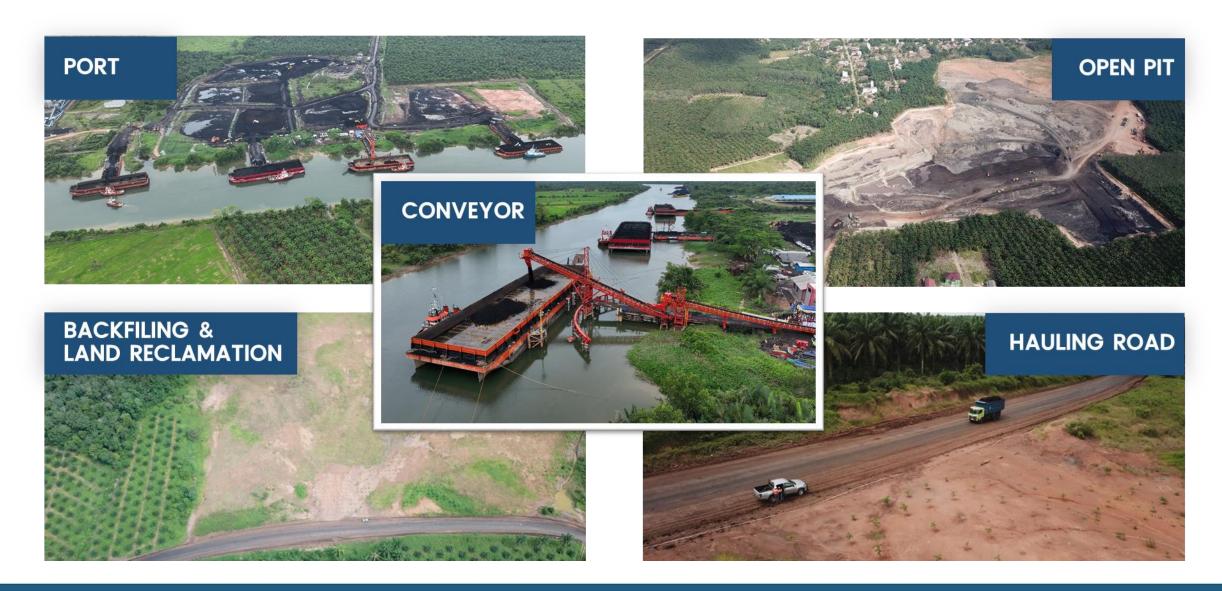

|  |
| SEP                          | 8,596        | 2,600 - 3,500    | 942,890                    |  |  |  |  |  |
| Total                        | 44,163       |                  | 887,856,358                |  |  |  |  |  |

Total resources & potential coal:

### 1,438,056,358 MT

Note:

<sup>1</sup> APE Phase 1 – 5 findings only

<sup>2</sup> IBPE Phase 1 – 2 findings only

Drilling activities continue for IUPs which have not been fully explored. Reserves will increase if the results of the ongoing exploration show coal findings.

#### Description:

PMC : PT Putra Muba Coal PE : PT Primaraya Energi
APE : PT Arthaco Prima Energy TPS : PT Titan Prawira Sriwijaya
IBPE : PT Indonesia Batu Prima Energi SEP : PT Sriwijaya Energi Persada











# **Current Mining Pit & Infrastructure**







# **Trading Business – Product Quality**

#### Non-Coking Coal

MNC Energy offers a diverse portfolio of coal products, ranging from low to high calorific values.



**Low**Calorific Value
3,400 – 4,600 GAR



**Medium**Calorific Value
4,600 – 5,500 GAR



**High**Calorific Value
5,500 – 7,000 GAR









# Trading Business Logistics

- 24/7 monitoring for peace of mind throughout the shipping process.
- Optimized supply chain from loading to discharge for cost-effective and efficient delivery.
- Customized logistics solutions tailored to vessel specifications, delivery schedules, and destination ports.
- Serving domestic and international energy demand, including China, India, ASEAN, and other regions.







# THANK YOU

MNC Bank Tower, 21/F – MNC Center
Jl. Kebon Sirih No. 21-27